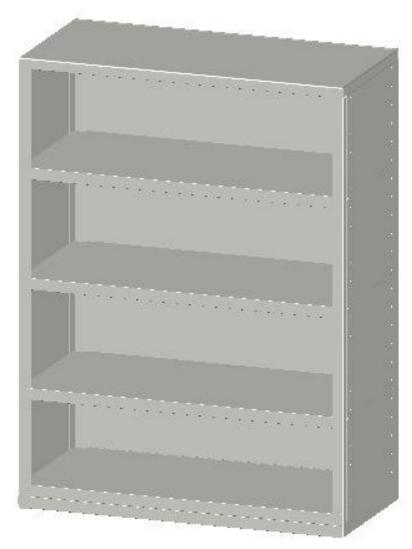

Figure 1 Steel Bookcase

### A. Product Dimensions

Height: 920mm Width: 1220mm Depth: 430mm

Shelf capacity: 95kg UDL per shelf

U.D.L. Uniformly distributed load = the shelf, beam and bay capacities vary depend on the beam length. Indicative weights are as shown above and based on your shelving configuration.

### **Key Features**

- Fully assembled bookcase, just click in shelves.
- Heavy duty Bookcase manufactured from 1.6mm steel
- Adjustable Shelves
- Powder coated finish: Black or White or contact us directly.
- Indoor use only