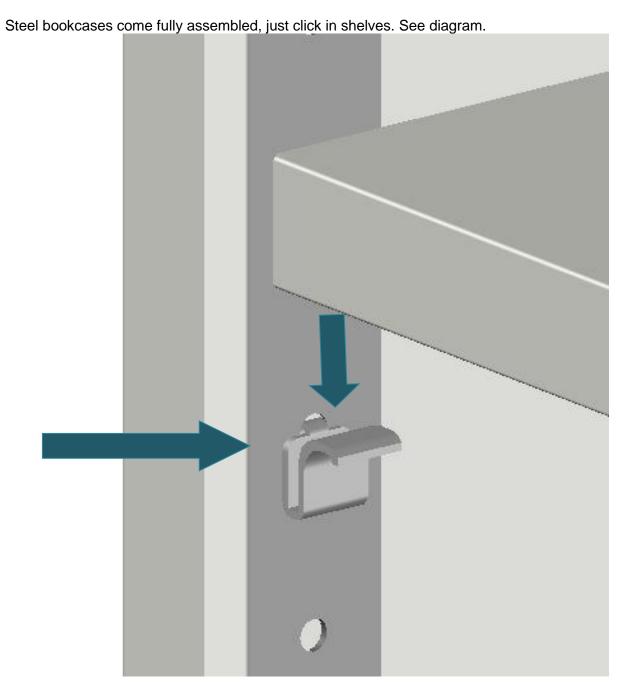

Figure 1 Steel Bookcase

# **Steel Bookcase**

### A. Product Dimensions

Height: 920mm Width: 1220mm Depth: 430mm

Shelf capacity: 95kg UDL per shelf

U.D.L. Uniformly distributed load = the shelf, beam and bay capacities vary depend on the beam length. Indicative weights are as shown above and based on your shelving configuration.



### **Key Features**

- Fully assembled bookcase, just click in shelves.
- Heavy duty Bookcase manufactured from 1.6mm steel
- Adjustable Shelves
- Powder coated finish: Black or White or contact us directly.
- Indoor use only

For any variation to the size or colour, please call our Keylar Team directly we're happy to help.

### **B.** Components



Figure 2 Bookcase Shelf



Figure 3 Magic clip



### C. Assembly Instructions



Figure 4 Shelves click in



### **Package Measurements and Weight**

• Configuration: Single Sided

Bay Height: 920mmShelf Width: 1220mmShelf Depth: 450mm

• Weight: 48kg

### **Care Instructions**

• Wipe clean with a mild soapy solution.

• Wipe dry with a clean cloth.

#### **Our Planet**

The steel in this product may be recyclable. Please check the recycling rule in your community for recycling facilities.