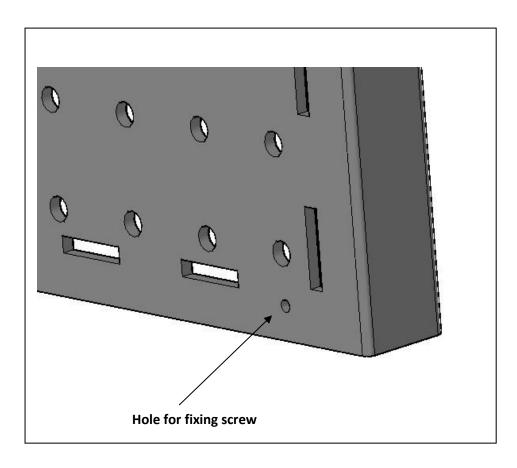

#### **Key Features**

The perforated steel mesh panel is easily screwed to your wall using wall mates or similar. The panel supports the use of metal board hooks to display various tools. For your convenience the panel comes with a row of slots at each end making it compatible with all our light duty shelf accessories. Please contact the Keylar Team should you require an alternative colour or different size of mesh panel.

#### **Assembly Instructions**

The Garage mesh panel can be fixed anywhere to your wall using the appropriate wall fixings purchased from your local hardware.