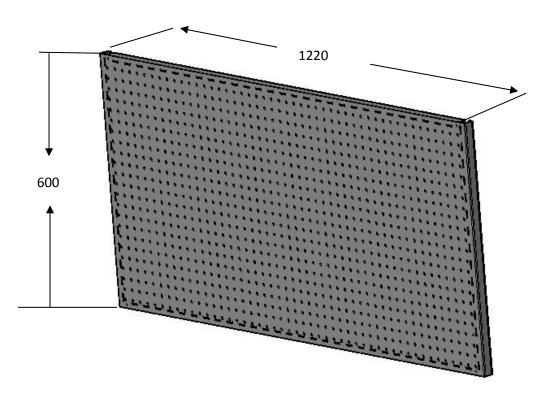

# Keylar Garage Mesh Panel

Figure 1. Mesh Panel

Keylar's Garage mesh panel is a useful accessory to store various tools and accessories in a handy location.

This product requires some assembly

### **Product Dimensions**

The overall dimension of the panel is 1220mm x 600mm. It is made from 0.8mm perforated steel mesh and is heavy duty.